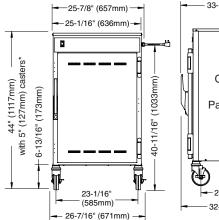

## **DIMENSIONS**

External: 671W x 817D x 1117H mm Internal: 541W x 673D x 730H mm

| TECHNICAL DATA |                       |
|----------------|-----------------------|
| Power supply:  | 230V, 10A, 1P         |
| Hertz:         | 50                    |
| Amps:          | 3.9                   |
| kW:            | 0.88                  |
| Compartments:  | 1                     |
| Pan capacity:  | 16 x 65mm depth GN1/1 |