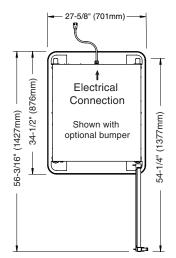

## **DIMENSIONS**

External: 671W x 817D x 1117H mm Internal: 541W x 673D x 730H mm

| TECHNICAL DATA |                       |
|----------------|-----------------------|
| Power supply:  | 230V, 10A, 1P         |
| Hertz:         | 50                    |
| Amps:          | 3.9                   |
| kW:            | 0.88                  |
| Compartments:  | 1                     |
| Pan capacity:  | 16 x 65mm depth GN1/1 |