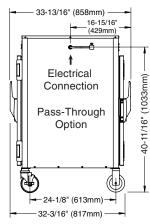

## **OPTIONAL FEATURES**

- Full perimeter bumpers
- Door lock & key
- Wire shelves
- Pass through design
- Stacking hardware
- Gastronorm only model

## **DIMENSIONS**

External: 671W x 817D x 1117H mm Internal: 541W x 673D x 730H mm

| TECHNICAL DATA |                       |
|----------------|-----------------------|
| Power supply:  | 230V, 10A, 1P         |
| Hertz:         | 50                    |
| Amps:          | 3.9                   |
| kW:            | 0.88                  |
| Compartments:  | 1                     |
| Pan capacity:  | 16 x 65mm depth GN1/1 |