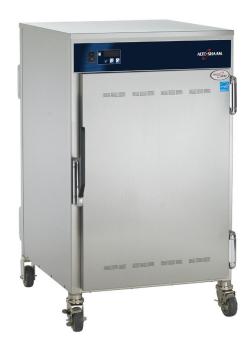

Single compartment holding cabinet with stainless steel exterior and door. The cabinet includes ON/OFF power switch, adjustable temperature controls with a temperature range of 16° to 93°C, indicator light and digital display.

# **STANDARD FEATURES**

- HALO HEAT...a controlled, uniform heat source that gently surrounds food for better appearance, taste, and longer holding life.
- Holds hot food hot...meat, poultry, fish, potatoes, casseroles, vegetables, rolls, etc.
- Close temperature tolerance and even heat application maintain ideal serving temperatures throughout the cabinet.
- Stainless steel interior resists corrosion.
- Castors 2 rigid & 2 swivel with brake.
- Can be stacked with an identical unit or cook/hold oven to save space.
- Antimicrobial handle retards the growth of illness-causing pathogens.
- 4 sets of chrome plated universal pan slides