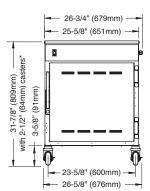

## **DIMENSIONS**

External: 676W x 797D x 809H mm Internal: 556W x 673D x 507H mm

SPECIFICATIONS ARE SUBJECT TO CHANGE WITHOUT NOTICE.

| TECHNICAL DATA |                                                                         |
|----------------|-------------------------------------------------------------------------|
| Power supply:  | 230V, 10A, 1P                                                           |
| Hertz:         | 50                                                                      |
| Amps:          | 4.3                                                                     |
| kW:            | 1                                                                       |
| Compartments:  | 1                                                                       |
| Pan capacity:  | 10 x 65mm depth GN1/1<br>6 x 100mm depth GN1/1<br>4 x 150mm depth GN1/1 |