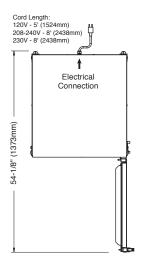

## **DIMENSIONS**

External: 676W x 797D x 809H mm Internal: 556W x 673D x 507H mm

SPECIFICATIONS ARE SUBJECT TO CHANGE WITHOUT NOTICE.

| TECHNICAL DATA |                                                                         |
|----------------|-------------------------------------------------------------------------|
| Power supply:  | 230V, 10A, 1P                                                           |
| Hertz:         | 50                                                                      |
| Amps:          | 4.3                                                                     |
| kW:            | 1                                                                       |
| Compartments:  | 1                                                                       |
| Pan capacity:  | 10 x 65mm depth GN1/1<br>6 x 100mm depth GN1/1<br>4 x 150mm depth GN1/1 |