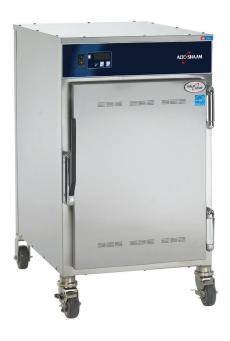

Single compartment holding cabinet with stainless steel exterior and door. The cabinet includes ON/OFF power switch, adjustable temperature controls with a temperature range of 16° to 93°C, indicator light and digital display.

## **STANDARD FEATURES**

- HALO HEAT a controlled, uniform heat source that gently surrounds food for better appearance, taste, and longer holding life.
- Holds hot food hot meat, poultry, fish, potatoes, casseroles, vegetables, rolls, etc.
- Close temperature tolerance and even heat application maintain ideal serving temperatures throughout the cabinet.
- Stainless steel interior resists corrosion.
- Castors 2 rigid & 2 swivel with brake.
- Can be stacked with an identical unit or cook/hold oven to save space.
- Antimicrobial handle retards the growth of illness-causing
- 2 chrome plated side racks with 3 chrome plated wire shelves.