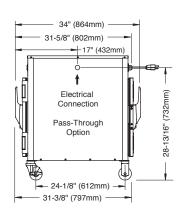

## **OPTIONAL FEATURES**

- Full perimeter bumpers
- Door lock & key
- Wire shelves
- Pass through design
- Stacking hardware