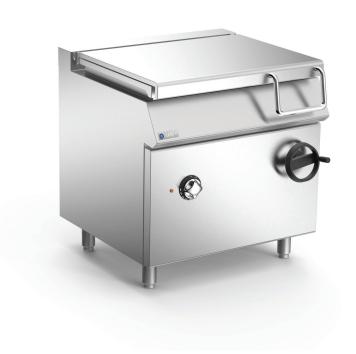

Electric tilting bratt pan constructed in AISI 304 stainless steel. Cooking tank with manual tilt mechanism, constructed in stainless steel, 600-litre capacity, rectangular in shape with radiused corners for ease of cleaning, bottom in 10mm thick Duplex.

Designed for insertion of water filling kit operated by manual control with fixed water tap located on top. Double skinned lid with drip zone at rear for conveying condensate liquid into the pan, fitted with sturdy AISI 304 stainless steel hinges with spring balancing. Satin-finish AISI 304 tubular steel handle with front grip, joined to lid. Armored heating elements in Incoloy underneath the tank. Thermostatic temperature control from 100° to 280°C. Safety thermostat. Orange indicator light on control panel indicates appliance operation. Heating automatically turned off when pan is tilted. Height adjustable feet in stainless steel (850 - 900 mm).

# ANBR78EI

STAR 70 SERIES 800MM WIDE 60-LITRE ELECTRIC BRATT PAN MANUAL TILT, STAINLESS STEEL BASE