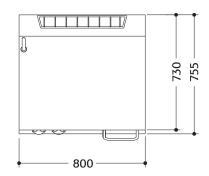

## **DIMENSIONS**

External: 730D x 800W x 870H mm Plate Dimensions: 410D x 726W mm