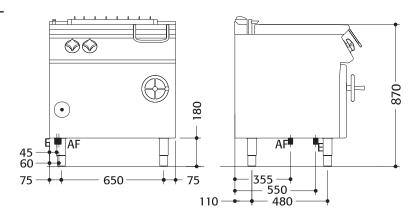

## **DIMENSIONS**

External: 730D x 800W x 870H mm Plate Dimensions: 410D x 726W mm

## **LEGEND**

E = Socket

AF = Cold water

National Head Office 156 Swann Drive Derrimut VIC 3030

Derrimut VIC 3030 Tel: +61 3 8369 4600 Fax: +61 3 8369 4699

Melbourne 96-100 Top

96-100 Tope Street South Melbourne VIC 3205 Tel: +61 3 8369 4600 Fax: +61 3 8699 1299 Sydney