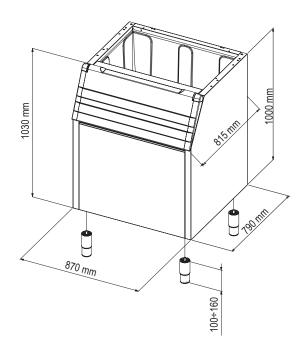

## **DIMENSIONS**

870W x 815D x 1030\*H mm \*(add 100-160mm for adjustable legs)

Clearances: Rear: 100mm Sides: 100mm