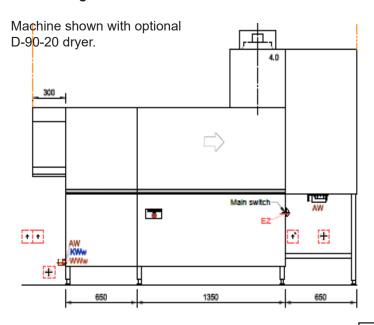

## Connections mirrorwise for R/L working direction

55-65 degrees Celcius 1.1 For machine operation Warm water connection for machine without heat recovery Cold & Cold water connection for machine with heat recovery R 3/4" 0 - 3°d, (1,4mmol/l); max. 220 l/h; demineralized water blended to have appr. 80 µs/cm Drain DN 50 Power supply 415/50/3 N+F Without dryer - 28.7kW / With dryer (D90) - 32.3kW Exhaust approx. 280m3/hr Main switch Table height 900mm Machine height +/- 25mm feet adjustable