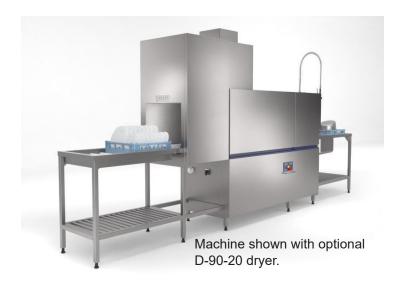

Automatic rack-type dishwasher, capacity up to 220 racks, 3,960 plates or 7,920 glasses per hour