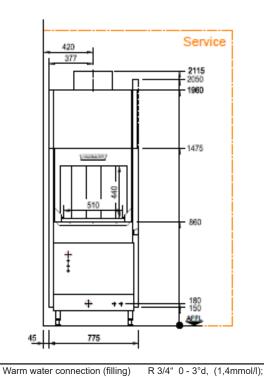

## Connections mirrorwise for R/L working direction

55-65 degrees Celcius 1.1 For machine operation Warm water connection for machine without heat recovery Cold & Cold water connection for machine with heat recovery R 3/4" 0 - 3°d, (1,4mmol/l); max. 220 l/h; demineralized water blended to have appr. 80 µs/cm Drain DN 50 Power supply 415/50/3 N+F Without dryer - 28.7kW / With dryer (D90) - 32.3kW Exhaust approx. 280m3/hr Main switch Table height 900mm Machine height +/- 25mm feet adjustable