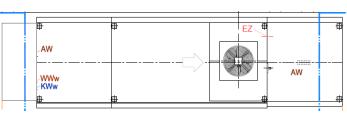

## Connections mirrorwise for R/L working direction

55-65 degrees Celcius 1.1 For machine operation Warm water connection for machine without heat recovery Cold & Cold water connection for machine with heat recovery R 3/4" 0 - 3°d, (1,4mmol/l); max. 220 l/h; demineralized water blended to have appr. 80 µs/cm Drain DN 50 Power supply 415/50/3 N+F Without dryer - 28.7kW / With dryer (D90) - 32.3kW Exhaust approx. 280m3/hr Main switch Table height 900mm Machine height +/- 25mm feet adjustable