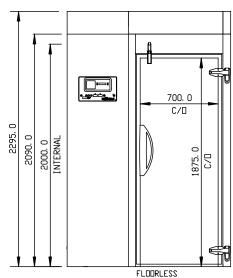

REMOTE

**DOORS** 

1

| SPECIFICATIONS                                      |                           |                          |
|-----------------------------------------------------|---------------------------|--------------------------|
| CAPACITY - CHILLING/FREEZING PER 90/240 MIN CYCLE # |                           | 90 kg                    |
| CAPACITY 2/1 TROLLEY                                | BLAST CHILLER             | 1                        |
| DIMENSIONS W X D X<br>H MM                          | BLAST CHILLER             | 1470 W x 1250 D x 2295 H |
| WEIGHT UNPACKED (KG)                                |                           | 650 kg                   |
| DOOR TYPE                                           |                           | SD (Solid Door)          |
| FINISH (INTERIOR AND EXTERIOR)                      |                           | SS (Stainless Steel)     |
| ELECTRICAL                                          |                           |                          |
| POWER SUPPLY -                                      | 3 PHASE*                  | 16 amp                   |
| FRIDGE MODELS                                       | BLAST RUNNING AMPS        | 4.3                      |
| GAS TYPE                                            |                           |                          |
| REFRIGERANT                                         |                           | R404a                    |
| REFRIGERATION                                       | WATTAGES FOR REMOTE UNITS |                          |
| CHILLER                                             |                           | 8.6kW @ -15°C SST        |
| +51 + 61 111 6 + 14 4                               | I FOLL TI DI              |                          |