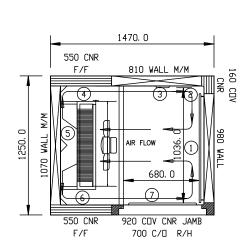

REMOTE

**DOORS** 

1

| SPECIFICATIONS                                      |                           |                          |
|-----------------------------------------------------|---------------------------|--------------------------|
| CAPACITY - CHILLING/FREEZING PER 90/240 MIN CYCLE # |                           | 90 kg                    |
| CAPACITY 2/1 TROLLEY                                | BLAST CHILLER             | 1                        |
| DIMENSIONS W X D X<br>H MM                          | BLAST CHILLER             | 1470 W x 1250 D x 2295 H |
| WEIGHT UNPACKED (KG)                                |                           | 650 kg                   |
| DOOR TYPE                                           |                           | SD (Solid Door)          |
| FINISH (INTERIOR AND EXTERIOR)                      |                           | SS (Stainless Steel)     |
| ELECTRICAL                                          |                           |                          |
| POWER SUPPLY -                                      | 3 PHASE*                  | 16 amp                   |
| FRIDGE MODELS                                       | BLAST RUNNING AMPS        | 4.3                      |
| GAS TYPE                                            |                           |                          |
| REFRIGERANT                                         |                           | R404a                    |
| REFRIGERATION                                       | WATTAGES FOR REMOTE UNITS |                          |
| CHILLER                                             |                           | 8.6kW @ -15°C SST        |
| +51 + 61 111 6 + 14 4                               | I FOLL TI DI              |                          |