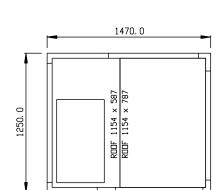

REMOTE

**DOORS** 

1

| SPECIFICATIONS                                      |                           |                          |
|-----------------------------------------------------|---------------------------|--------------------------|
| CAPACITY - CHILLING/FREEZING PER 90/240 MIN CYCLE # |                           | 90 kg                    |
| CAPACITY 2/1 TROLLEY                                | BLAST CHILLER             | 1                        |
| DIMENSIONS W X D X<br>H MM                          | BLAST CHILLER             | 1470 W x 1250 D x 2295 H |
| WEIGHT UNPACKED (KG)                                |                           | 650 kg                   |
| DOOR TYPE                                           |                           | SD (Solid Door)          |
| FINISH (INTERIOR AND EXTERIOR)                      |                           | SS (Stainless Steel)     |
| ELECTRICAL                                          |                           |                          |
| POWER SUPPLY -                                      | 3 PHASE*                  | 16 amp                   |
| FRIDGE MODELS                                       | BLAST RUNNING AMPS        | 4.3                      |
| GAS TYPE                                            |                           |                          |
| REFRIGERANT                                         |                           | R404a                    |
| REFRIGERATION                                       | WATTAGES FOR REMOTE UNITS |                          |
| CHILLER                                             |                           | 8.6kW @ -15°C SST        |
| +51 + 61 111 6 + 14 4                               | I FOLL TI DI              |                          |