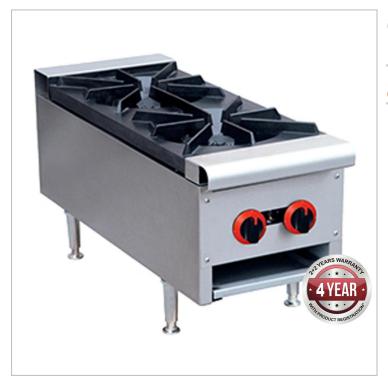

## Gas Cook top LPG 2 burner with Flame Failure - RB-2ELPG

## **Quick Overview**

- Flat heavy duty trivets
- Adjustable height 45mm
- Stainless steel construction
- Sturdy adjustable feet S/S drip pans
- Piezo ignition
- With Flame Failure

**GASMAX BENCH TOPS** 

Gas Cook top LPG 2 burner with Flame Failure - RB-2ELPG

- Flat heavy duty trivets
- Adjustable height 45mm
- Stainless steel construction
- Sturdy adjustable feet S/S drip pans
- Piezo ignition
- With Flame Failure