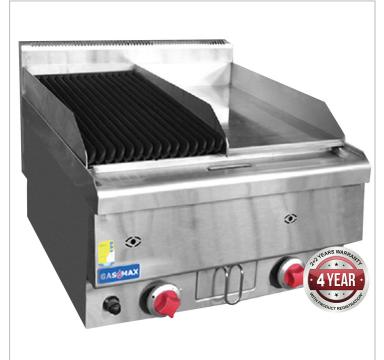

## JUS-TRGH60LPG GASMAX Benchtop LPG Gas Combo 1/2 Char & 1/2 Griddle

## **Quick Overview**

- Stainless Steel Construction
- Drip Tray
- Auto Ignition Flame Failure Shut-Off
- LPG Gas
- 43.9Mj/H
- ½ " Gas Inlet

GASMAX Benchtop LPG Gas Combo 1/2 Char & 1/2 Griddle - JUS-TRGH60LPG

Burner 1/2 Char & 1/2 Griddle

- Stainless Steel Construction
- Drip Tray
- Auto Ignition Flame Failure Shut-Off
- LPG Gas
- 43.9Mj/H
- ½ " Gas Inlet
- Consumption: 49MJ/h

\* Gas Equipment Must Be Commissioned By An Authorised F.E.D. Technician. Call 1300 887 055 To Arrange.