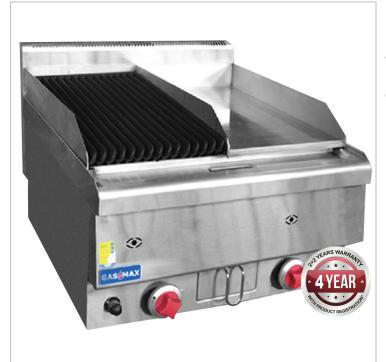

## JUS-TRGH60 GASMAX Benchtop Combo 1/2 Char & 1/2 Griddle

## **Quick Overview**

- Stainless Steel Construction
- Drip Tray
- Auto Ignition Flame Failure Shut-Off
- Natural Gas
- 43.9Mj/H
- ½ " Gas Inlet

JUS-TRGH60 GASMAX Benchtop Combo 1/2 Char & 1/2 Griddle

Burner 1/2 Char & 1/2 Griddle