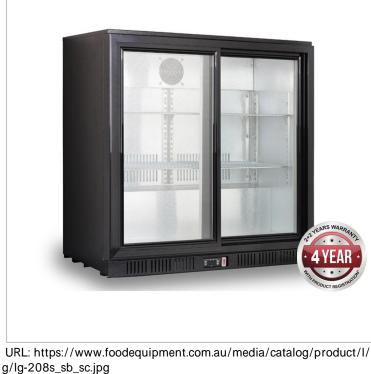

Description

Under Bench Two Sliding Door Bar Cooler - LG-208SC

## LG-208SC Under Bench Two Sliding Door Bar Cooler

## **Quick Overview**

- Suitable For Under Bench Use
- Two Levels Of Shelving Plus Floor
- Digital Temp. Control & Read-Out
- Sliding Doors
- Auto Defrost
- Light Inside
- Capacity 208 Itr

A fantastic choice for bars and restaurants, the LG-208SC underbench two door bar cooler earns its praise from it 's high-functioning performance.

Made purely to store your drinks and beverages within a nice, snug spot, this fridge unit is easy to access and compact to slot anywhere within your workspace or counter.

This versatile cooler comes with two levels of shelving, powerful compressors for function, double glazed doors, interior lights, digital temp control – all encased within a tough industrial frame.

- Suitable For Under Bench Use
- Two Levels Of Shelving Plus Floor
- Digital Temp. Control & Read-Out
- Zanussi Compressors
- Double Glazed Doors
- Sliding Doors
- Auto Defrost
- Light Inside
- Strong Industrial Shelving
- Fully Adjustable Shelves
- 100mm Wall Clearance Required For Ventilation
- Capacity 208 Itr