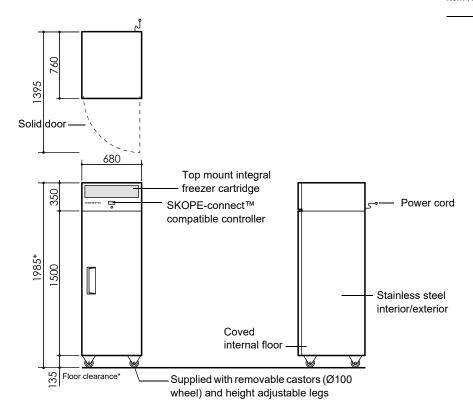

### CABINET

Doors 1 × self-closing, lockable, reversible, solid swing door. Supplied RH

Internal door opening 1 × door openings: 1375 mm high × 555 mm wide

**Shelves** 5 × adjustable height shelves: 540 mm wide × 530 mm deep

## **ELECTRICAL**

Electrical safety climate class

1 × 1200 mm, 12W LED light (door activated) Interior lighting Supplied with a 10 amp plug and 2 m lead Power cord Power supply 220-240 volts a.c. 50 Hz, single phase supply 4.0 amps (includes unit 3.9 amps)

Current draw

REFRIGERATION

SCS Connect (SKOPE-connect<sup>™</sup> compatible) Controller

Bluetooth® wireless technology Connectivity interface

Refrigeration system Top mounted, integral, removable freezer cartridge (part number

UTKDNI-0019)

Refrigerant R290/94 g (natural refrigerant)

550 watts Nominal capacity

Heat rejection (Avg/peak) 310 watts/430 watts No plumbing required

SKOPE Industries Limited reserve the right to alter specifications without notice. Copyright @ 2019 SKOPE Industries Limited

#### SKOPE INDUSTRIES LIMITED

Australian Freephone: 1800 121 535, New Zealand Freephone: 0800 947 5673

Email: skope@skope.com, Website: www.skope.com

| DIMENSIONS   |                     |          |  |  |
|--------------|---------------------|----------|--|--|
|              | External            | Internal |  |  |
| Height       | 1985 mm*            | 1395 mm  |  |  |
| Width        | 680 mm              | 560 mm   |  |  |
| Depth        | 760 mm              | 600 mm   |  |  |
| Floor area   | 0.52 m <sup>2</sup> | •        |  |  |
| Weight       | 122 kg              |          |  |  |
| Gross volume | 469 L               |          |  |  |

<sup>363</sup> L With supplied castors fitted. See height variation below

Net volume

| Height variation                |              |
|---------------------------------|--------------|
| Supplied castors                | 1985 mm      |
| Supplied height adjustable legs | 1995-2035 mm |
| No castors or legs              | 1850 mm      |