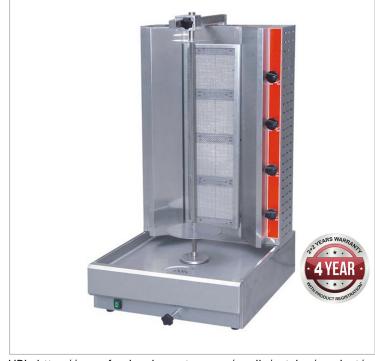

URL: https://www.foodequipment.com.au/media/catalog/product/r /g/rg-2.jpg Description

RG-2 Gas Doner Kebab Machine

Aga Approval #7276

- Natural Gas
- Easy Slide Burner For Optimum Heat Control
- Burners Are Operated Individually
- Side Heat Deflector Wings (Optional)
- Four-Burner
- 740mm Skewer (Maximum 35Kg Meat Capacity)
- Burners Each 13Mj/H
- 1/2" Gas Inlet
- \* 534 Mmwx607Dx950H
- \* 35Kg
- \* 240V For Rotation Motor
- \* LPG Model Or Conversion Kit Not Available In New Zealand

## RG-2 GAS Doner Kebab

## Quick Overview

- Natural Gas
- Easy Slide Burner For Optimum Heat Control
- Burners Are Operated Individually
- Side Heat Deflector Wings (Optional)
- Four-Burner
- 740mm Skewer (Maximum 35Kg Meat Capacity)
- Burners Each 13Mj/H
- Â1⁄2" Gas Inlet