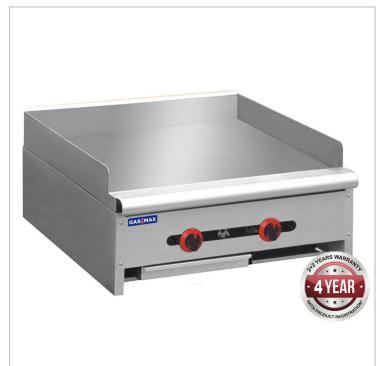

## RGT-24ELPG Two burner griddle LPG

## **Quick Overview**

- Heavy Duty Griddle Top with removable plate
- Stainless steel construction
- · LPG gas
- Sturdy adjustable feet, adjustable height 45 mm
- · Auto ignition & flame failure shut-off

RGT-24LPG Two Burner Griddle LPG

Two Burner Heavy Duty Griddle Top With Removable Plate

Stainless Steel Construction

- LPG Gas
- Two Heavy Duty 29.52Mj Burners
- Quick Heating/Recovery
- Steel Grilling Surface
- Auto Ignition & Flame Failure Shut-Off
- S/S Drip Tray
- Sturdy Adjustable Feet, Adjustable Height 45 mm
- 60.4 Mj/H Total; 3/4" Gas Inlet
- Matching stand: QR-24-S
- Consumption: 54 MJ/h