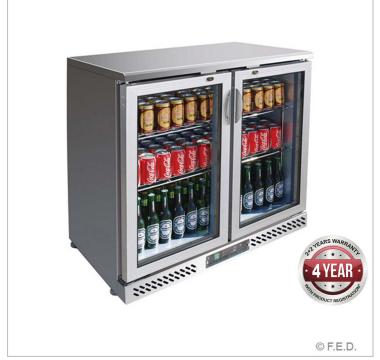

## SC248SG Two Door Stainless Steel Bar Cooler

## **Quick Overview**

Rebate available via NSW ESS program

- · Stainless Steel Exterior
- Two Levels Of Shelving Plus Floor
- Digital Temp. Control & Read-Out
- · Zanussi Compressors
- Fan-Forced Evaporator Cooling
- Double Glazed
- Self-Closing Doors
- Door Locks
- · Light Inside
- Strong Industrial Shelving
- Fully Adjustable Shelves
- 100mm Wall Clearance Required For Ventilation
- · Auto Defrost
- Capacity 202 Itr

## Description

SC248SG Two Door SS Drink Cooler

Two Door Stainless Steel Drink Cooler

**Professional Bar Coolers** 

The Largest Range In Australasia

Refrigerated: 2 to 8 ° C

Ambient: 32°c & 75% Rh

- Stainless Steel Exterior
- Two Levels Of Shelving Plus Floor
- Digital Temp. Control & Read-Out