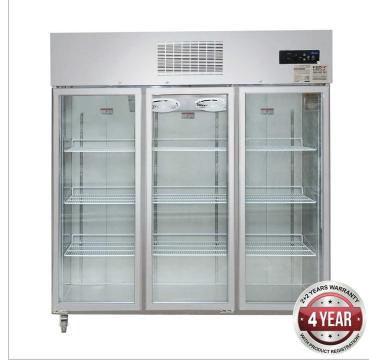

## SUFG1500 Three Door Upright Display Freezer

## **Quick Overview**

1500 Litre Stainless Steel Exterior & Interior\* Three door Freezer • -22 to -18°C LED Lighting

- Embraco compressors & German ËBM-Pabst fans
- Dixell digital temp. controller & read-out
- 4 levels of shelving plus floor
- Fan-forced evaporator cooling
- Auto defrost
- Self evaporating drainage
- Insulation is CFC & HCFC free
- · Extremely efficient self-closing doors with locks
- Aluminum door frame
- Internal corners are rounded for hygiene & easy cleaning
- Ambient 38°C & 70% RH
- Lighting inside
- Triple glazed doors
- Castors

## Description

1500 Litre Stainless Steel Exterior & Interior\* Three door Freezer • -22 to -18°C LED Lighting

- Embraco compressors & German ËBM-Pabst fans
- Dixell digital temp. controller & read-out
- 4 levels of shelving plus floor
- Fan-forced evaporator cooling
- Auto defrost
- Self-evaporating drainage
- Insulation is CFC & HCFC free

- Extremely efficient self-closing doors with locks
- Aluminum door frame
- Internal corners are rounded for hygiene & easy cleaning
- Ambient 38°C & 70% RH
- Lighting inside
- Triple glazed doors
- Castors
- 10 Amp outlet required
- \* gal metal back

2 Years Parts and Labour + 2 Years Parts only Warranty with Product Registration