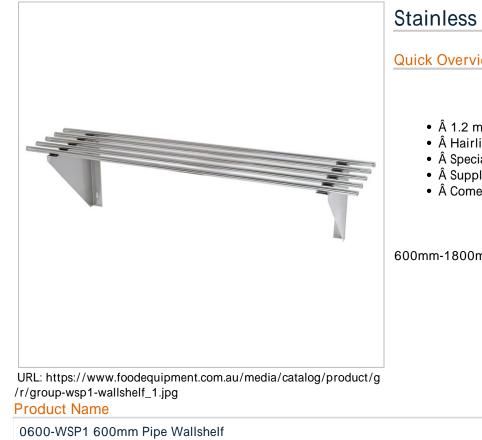

## Stainless Steel Pipe Wallshelf WSP1

**Quick Overview** 

- Â 1.2 mm material; SUS304 (18/8)
- Â Hairline finishÂ
- Â Specially designed for quick & simple assemblyÂ
- Â Supplied flat-packed for ease of transport
- Â Come with instruction manual & toolsÂ

## Description

All Stainless Steel Pipe Wallshelf - WSP1-Series

Width: 600mm-1800mm

(bracket) 300 mm deep × 300 mm high

1.2 mm material; SUS304 (18/8)

Hairline finish

Specially designed for quick & simple assembly