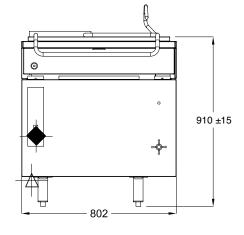

### SPECIFICATIONS

| Dimensions (WxDxH) | 802 x 865 x 920 mm |
|--------------------|--------------------|
| Working height     | 825 mm             |
| Pan Size (WxDxH)   | 695 x 670 x 195 mm |
| Capacity           | 60 L               |

Electrical Wire Inlet (I2kW/3 Phase)
I/2" Pipe Water Inlet

| Electric Connection | 3 phase, 415V+N+V  |
|---------------------|--------------------|
| Rating              | I2 kW              |
| Weight              | 159 kg             |
| Packed              | 0.6 m <sup>3</sup> |