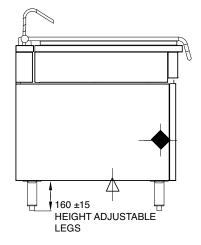

### SPECIFICATIONS

| Dimensions (WxDxH) | 802 x 865 x 920 mm |
|--------------------|--------------------|
| Working height     | 825 mm             |
| Pan Size (WxDxH)   | 695 x 670 x 195 mm |
| Capacity           | 60 L               |