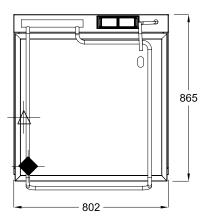

### SPECIFICATIONS

| Dimensions (WxDxH) | 802 x 865 x 920 mm |
|--------------------|--------------------|
| Working height     | 825 mm             |
| Pan Size (WxDxH)   | 695 x 670 x 195 mm |
| Capacity           | 60 L               |