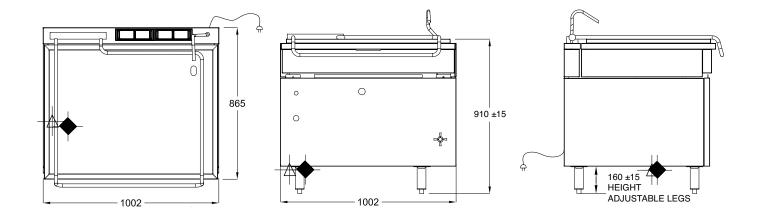

## **SPECIFICATIONS**

| Dimensions (WxDxH) | 1002 x 865 x 920 mm |
|--------------------|---------------------|
| Working height     | 825 mm              |
| Pan Size (WxDxH)   | 895 x 670 x 195 mm  |
| Capacity           | 78 L                |

3/4" BSP Gas Connection

4 I/2" Pipe Water Inlet

| Gas Connection | 3/4" BSP           |
|----------------|--------------------|
| Rating         | IOO Mj             |
| Weight         | 180 kg             |
| Packed         | 0.8 m <sup>3</sup> |