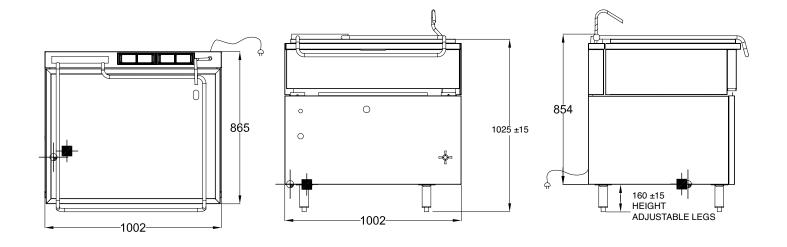

## SPECIFICATION

| Dimensions (WxDxH) | 1002 x 865 x 1035 mm |
|--------------------|----------------------|
| Working height     | 940 mm               |
| Pan Size (WxDxH)   | 895 x 670 x 305 mm   |
| Capacity           | 125 L                |