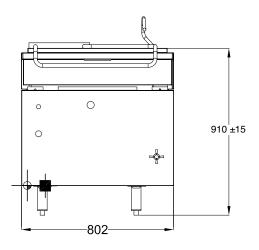

## **SPECIFICATIONS**

| Dimensions (WxDxH) | 802 x 865 x 920 mm |
|--------------------|--------------------|
| Working height     | 825 mm             |
| Pan Size (WxDxH)   | 695 x 670 x 195 mm |
| Capacity           | 60 L               |

3/4" BSP Gas Connection - I/2" Pipe Water Inlet

| Gas Connection | 3/4" BSP           |
|----------------|--------------------|
| Rating         | 78 Mj              |
| Weight         | 159 kg             |
| Packed         | 0.6 m <sup>3</sup> |