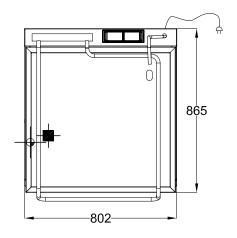

## **SPECIFICATIONS**

| Dimensions (WxDxH) | 802 x 865 x 920 mm |
|--------------------|--------------------|
| Working height     | 825 mm             |
| Pan Size (WxDxH)   | 695 x 670 x 195 mm |
| Capacity           | 60 L               |