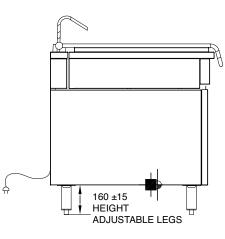

## **SPECIFICATIONS**

| Dimensions (WxDxH) | 802 x 865 x 920 mm |
|--------------------|--------------------|
| Working height     | 825 mm             |
| Pan Size (WxDxH)   | 695 x 670 x 195 mm |
| Capacity           | 60 L               |