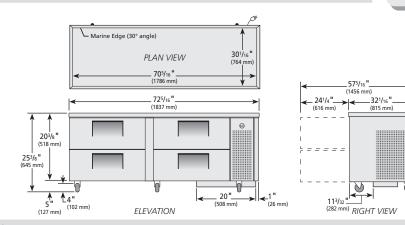

## PLAN VIEW

## ROUGH-IN DATA

Specifications subject to change without notice. Chart dimensions rounded up to the next whole millimeter (inches rounded up to the next  $\frac{1}{2}$ ").

| Voltage: 220-240V/50Hz |         | Chart dimensions rounded up to the next whole millimeter (inches rounded up to the next 1/8"). |     |     |     |              |      |          |             |             |
|------------------------|---------|------------------------------------------------------------------------------------------------|-----|-----|-----|--------------|------|----------|-------------|-------------|
|                        |         | Cabinet Dimensions<br>(mm)                                                                     |     |     |     |              |      | Capacity |             | Crated      |
| Model                  | Drawers | W                                                                                              | D†  | Н   | HP  | Voltage      | Amps | (litres) | Refrigerant | Weight (kg) |
| TRCB-72                | 4       | 1839                                                                                           | 816 | 645 | 1/3 | 230-240/50/1 | 4.2  | 425      | 134A        | 220         |

<sup>†</sup> Depth does not include 1" for rear bumpers.