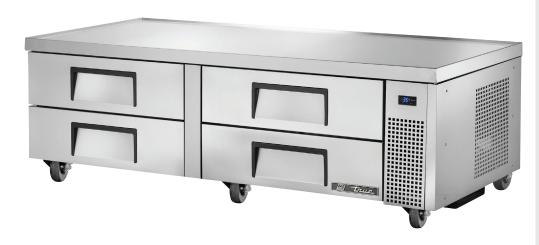

UK Tel +44 (0) 1709 888 080 • Germany Tel +49 (0) 7622 6883 0 Australia Tel +61 2 9618 9999 • www.truemfg.com

5/21

Model:

TRCB-72

**Chef Base:** Drawered Refrigerator

## TRCB-72

- True's refrigerated chef bases are designed with enduring quality that protects your long term investment.
- Designed using the highest quality materials and components to provide the user with colder product temperatures, lower utility costs, exceptional food safety and the best value in today's food service marketplace.
- Oversized, environmentally friendly (134A) forced-air refrigeration system holds 33°F to 38°F (.5°C to 3.3°C).
- Cabinet top is one piece, heavy duty reinforced stainless steel. Drip resistant "V" edge protects against spills. Supports up to 1084 lbs. (492 kg).
- All stainless steel front, top and sides. Matching aluminum finished back.
- Each drawer accommodates two (2) 1/1 GN (530mm x 325 mm x 100mm) food pans (sold separately).
- Heavy-duty stainless steel drawer slides and rollers. Removable without tools for easy cleaning.
- Foamed-in-place using a high density, polyurethane insulation that has zero ozone depletion potential (ODP) and zero global warming potential (GWP).