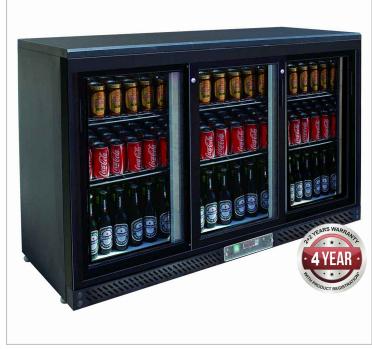

## Three sliding door bar cooler - SC316SD

## **Quick Overview**

Rebate available via NSW ESS program

- Two levels of shelving plus floor
- Digital temp. control & read-out
- Zanussi compressors
- 2 to 8 ° C
- Ambient 32°C & 75% RH
- Double glazed doors
- Lockable doors
- · Self-closing doors
- Auto-defrost
- Strong industrial shelving
- · Fully adjustable shelves
- · Light inside
- On castors for easy moving & cleaning

## Description

Three sliding door bar cooler - SC316SD Commercial Use Professional Bar Coolers - The Largest Range in Australasia

Refrigerated: 2 to 8 ° C

- Two levels of shelving plus floor
- Digital temp. control & read-out
- Zanussi compressors
- 2 to 8 ° C
- Ambient 32°C & 75% RH
- Double glazed doors
- Lockable doors
- Self-closing doors
- Auto-defrost
- Strong industrial shelving
- Fully adjustable shelves
- Light inside
- On castors for easy moving & cleaning