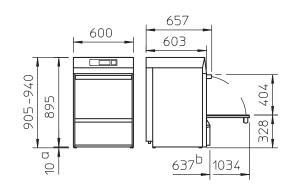

## **TECHNICAL INFORMATION**

| Dimensions                 | 600w x 603d x 905-940h                 |
|----------------------------|----------------------------------------|
| Rack Dimension             | 500 x 500                              |
| Clear Entry Height         | 404                                    |
| Rinse Water Consumption    | 2L Per Cycle                           |
| WATER CONNECTIONS          |                                        |
| Connection Point           | 3/4 inch                               |
| Inlet Temperature          | 20c Max                                |
| Flow Rate                  | 3 L/Min                                |
| Flow Pressure              | 1.5 - 6 bar                            |
| ELECTRICAL                 |                                        |
| Single Phase (Standard)    | 240v 1P 50Hz - 15amp (TCL 3.4Kw)       |
| 3 Phase (optional)         | 415v 3P 50Hz - 15 or 20amp (TCL 7.9Kw) |
| GENERAL DATA               |                                        |
| Weight (Net/Gross)         | 75/85Kg                                |
| Tank Capacity              | 15.3L                                  |
| Noise Emission             | 55dB(A)                                |
| Cycle Times                | 120/90/60 Seconds (Adjustable)         |
| STANDARD INCLUSIONS        |                                        |
| 1x 15amp Plug and Lead     |                                        |
| 1x 1m Flexible Water Conne | ection Hose                            |
| 1x 1m Flexible Waste Hose  |                                        |
| 1x 500 x 500 Flat Rack     |                                        |
| 1. 500 . 500 Blata Baals   |                                        |