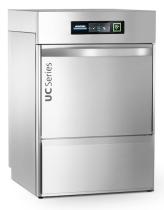

## **SPECIFICATION SHEET MODEL: UC-L Energy**

## STANDARD FEATURES

- Touch display with glass surface
- Vario power warewashing system for adjustable pressure
- Quadruple filtration system with clouding sensor
- Fully insulated
- Drain pump
- Rinse booster pump
- Integrated chemical dosing with storage tanks for rinse aid and detergent
- Integrated energy heat recovery system