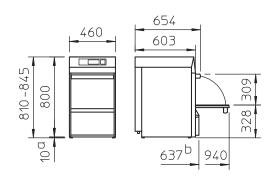

## **SPECIFICATION SHEET MODEL: UC-S Energy**

| TECHNICAL INFORMATION                |                                        |
|--------------------------------------|----------------------------------------|
| Dimensions                           | 600w x 603d x 810-845h                 |
| Rack Dimension                       | 400 x 400                              |
| Clear Entry Height                   | 309                                    |
| Rinse Water Consumption              | 1.8L Per Cycle                         |
| WATER CONNECTIONS                    |                                        |
| Connection Point                     | 3/4 inch (19mm)                        |
| Inlet Temperature                    | 20c Max                                |
| Flow Rate                            | 3 L/Min                                |
| Flow Pressure                        | 1.5 - 6 bar                            |
| ELECTRICAL                           |                                        |
| Single Phase (Standard)              | 240v 1P 50Hz - 15amp (TCL 3.4Kw)       |
| 3 Phase (Optional)                   | 415v 3P 50Hz - 15 or 20amp (TCL 7.9Kw) |
| GENERAL DATA                         |                                        |
| Weight (Net/Gross)                   | 64/73Kg                                |
| Tank Capacity                        | 9.5L                                   |
| Noise Emission                       | 55dB(A)                                |
| Cycle Times                          | 120/90/60 Seconds (Adjustable)         |
| STANDARD INCLUSIONS                  |                                        |
| 1x 15amp Plug and Lead               |                                        |
| 1x 1m Flexible Water Connection Hose |                                        |
| 1x 1m Flexible Waste Hose            |                                        |
| 1x 400 x 400, 4 Row Glass Rack       |                                        |
|                                      |                                        |