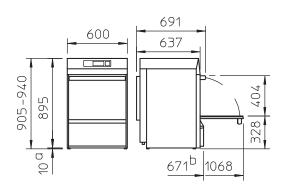

## SPECIFICATION SHEET MODEL: UC-XL Energy

| TECHNICAL INFORMATION                |                                        |
|--------------------------------------|----------------------------------------|
| Dimensions                           | 600w x 637d x 905-940h                 |
| Rack Dimension                       | 500 x 500 or 500 x 540                 |
| Clear Entry Height                   | 404                                    |
| Rinse Water Consumption              | 2L Per Cycle                           |
| WATER CONNECTIONS                    |                                        |
| Connection Point                     | 3/4 inch (19mm)                        |
| Inlet Temperature                    | 20c Max                                |
| Flow Rate                            | 4 L/Min                                |
| Flow Pressure                        | 1.5 - 6 bar                            |
| ELECTRICAL                           |                                        |
| Single Phase (Standard)              | 240v 1P 50Hz - 15amp (TCL 3.4Kw)       |
| 3 Phase (optional)                   | 415v 3P 50Hz - 15 or 20amp (TCL 7.9Kw) |
| GENERAL DATA                         |                                        |
| Weight (Net/Gross)                   | 75/85Kg                                |
| Tank Capacity                        | 15.3L                                  |
| Noise Emission                       | 55dB(A)                                |
| Cycle Times                          | 60/90/180 Seconds (Adjustable)         |
| STANDARD INCLUSIONS                  |                                        |
| 1x 15amp Plug and Lead               |                                        |
| 1x 1m Flexible Water Connection Hose |                                        |
| 1x 1m Flexible Waste Hose            |                                        |
| 1x 500 x 500 Flat Rack               |                                        |
| 1x 500 x 500 Plate Rack              |                                        |