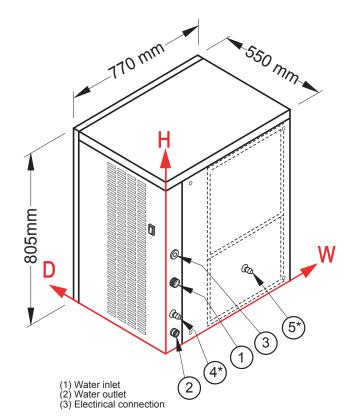

### **DIMENSIONS**

770W x 550D x 805H mm

Clearances: Rear: 100mm Sides: 100mm

#### **CONNECTIONS**

3/4" Water inlet, 24mm Water outlet & Electrical connection

W H
Water inlet 38 mm 252 mm
Water outlet 32 mm 40 mm
Electrical connection 33 mm 323 mm

# MODULAR ICE CUBE MACHINE

7g Cubes

\* (4) Water cooled model only - available upon request \* (5) Water cooled model only - available upon request

National Head Office 156 Swann Drive

Derrimut VIC 3030 Tel: +61 3 8369 4600 Fax: +61 3 8369 4699