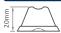

Brema's VM range of modular ice cube heads produces pyramidtrunk shaped ice cubes weighing 7g which automatically drop into a separate Brema storage bin.

The Brema VM500A is a modular ice cube machine that produces 200kg of ice per 24 hours and is designed to fit on top of a range of Brema storage bins with differing capacities from 200kg to 350kg.