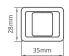

#### **CONNECTIONS**

3/4" Water inlet, 24mm Water outlet & Electrical connection

W H
Water inlet 38 mm 252 mm
Water outlet 32 mm 40 mm
Electrical connection 33 mm 323 mm