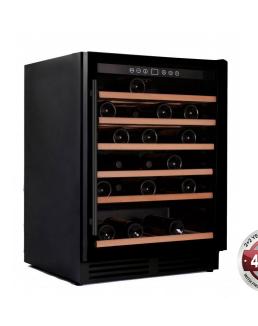

#### Description

Single Zone Wine Cooler - WB-51A

Temperature: 5 to 22 ° C

Ambient: 10 to 32 ° C

- 6 Wooden Shelves(5 Full Shelves And 1 Half Shelf)
- Up to 51 Bottles Depending On Size
- Beech Wood Shelving
- Easy to Use Multi-Function Digital Controls
- Thermostatic Cabinet
- Fan-Forced Evaporator Cooling
- Double Glazed
- Digital Temp. Control & Read-Out
- Auto Defrost
- Energy Saving Lights
- Adjustable Feet

### WB-51A Single Zone Wine Cooler

#### **Quick Overview**

- 6 Wooden Shelves(5 Full Shelves And 1 Half Shelf)
- Up to 51 Bottles Depending On Size
- Beech Wood Shelving
- Easy to Use Multi-Function Digital Controls
- Thermostatic Cabinet
- Fan-Forced Evaporator Cooling
- Double Glazed
- Digital Temp. Control & Read-Out
- Auto Defrost
- Energy Saving Lights
- Adjustable Feet