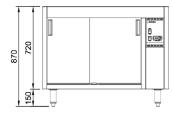

### **Technical Data:**

Dimensions: W x D x H: 1100 x 650 x 870

Total Connected Load: 1.8kW

Electrical Connection: 240V 1Ø + N + E

Front Elevation

All Culinaire products are supplied with a 12 month parts and labour warranty as standard.