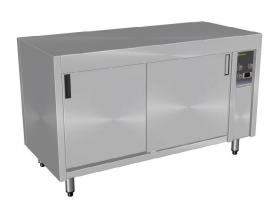

### **Product Information:**

- Designed to be mounted under custom made stainless steel bench (manufactured & fitted by others)
- Designed to heat plates and serving dishes, capable of holding plated meals and bulk foods
- Adjustable digital temperature controller allows food to be held between +65°C to +90°C (food must be heated above 65°C before being placed in the hot cupboard)
- Hot cupboard features a fan forced heating system which offers energy efficiency, faster heat up times and even heat distribution
- Top mounted easy glide doors to both sides that do not sit in a bottom track, eliminates dirt trap
- Double skinned air insulated on all sides to minimise heat to external panels
- Robust construction from 304 grade stainless steel with a No.4 finish
- Supplied with 2 chrome plated steel wire shelf per door.

### **Product Code:**

CH Culinaire Heated
HC Hot Cupboard
U Under Bench
3 Modules