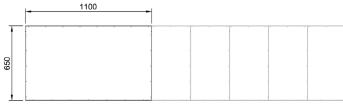

### **Technical Data:**

Dimensions: W x D x H: 1100 x 650 x 870

Total Connected Load: 1.8kW

Electrical Connection: 240V 1Ø + N + E

Front Elevation

All Culinaire products are supplied with a 12 month parts and labour warranty as standard.