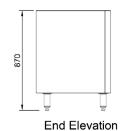

### **Technical Data:**

Dimensions: W x D x H: 1780 x 650 x 870

CA.WS.5

Total Connected Load: 2.2kW

Electrical Connection: 240V 1Ø + N + E

Front Elevation

All Culinaire products are supplied with a 12 month parts and labour warranty as standard.