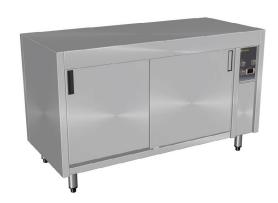

# **Hot Cupboard**

**Under Bench** 

# **Product Information:**

- Designed to be mounted under custom made stainless steel bench (manufactured & fitted by others)
- Designed to heat plates and serving dishes, capable of holding plated meals and bulk foods
- Adjustable digital temperature controller allows food to be held between +65°C to +90°C (food must be heated above 65°C before being placed in the hot cupboard)
- Hot cupboard features a fan forced heating system which offers energy efficiency, faster heat up times and even heat distribution
- Top mounted easy glide doors to both sides that do not sit in a bottom track, eliminates dirt trap
- Double skinned air insulated on all sides to minimise heat to external panels
- Robust construction from 304 grade stainless steel with a No.4 finish
- Supplied with 2 chrome plated steel wire shelf per door.