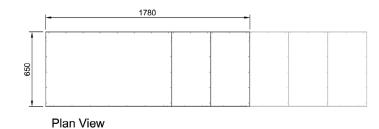

### **Technical Data:**

Dimensions: W x D x H: 1780 x 650 x 870

CA.WS.5

Total Connected Load: 2.2kW

Electrical Connection: 240V 1Ø + N + E

Front Elevation

All Culinaire products are supplied with a 12 month parts and labour warranty as standard.