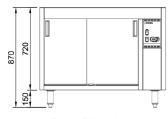

### **Technical Data:**

Dimensions: W x D x H: 1780 x 650 x 870

CA.WS.5

Total Connected Load: 2.2kW

Electrical Connection: 240V 1Ø + N + E

Front Elevation

All Culinaire products are supplied with a 12 month parts and labour warranty as standard.