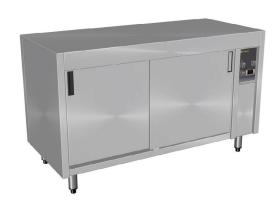

# **Hot Cupboard**

**Under Bench** 

## **Product Information:**

- Designed to be mounted under custom made stainless steel bench (manufactured & fitted by others)
- Designed to heat plates and serving dishes, capable of holding plated meals and bulk foods
- Adjustable digital temperature controller allows food to be held between +65°C to +90°C (food must be heated above 65°C before being placed in the hot cupboard)
- Hot cupboard features a fan forced heating system which offers energy efficiency, faster heat up times and even heat distribution
- Top mounted easy glide doors to both sides that do not sit in a bottom track, eliminates dirt trap
- Double skinned air insulated on all sides to minimise heat to external panels
- Robust construction from 304 grade stainless steel with a No.4 finish
- Supplied with 2 chrome plated steel wire shelf per door.