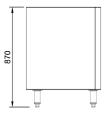

#### **Technical Data:**

www.stoddart.co.nz

Dimensions: W x D x H: 2120 x 650 x 870

Total Connected Load: 2.2kW

Electrical Connection: 240V 1Ø + N + E

Front Elevation

**End Elevation** 

All Culinaire products are supplied with a 12 month parts and labour warranty as standard.