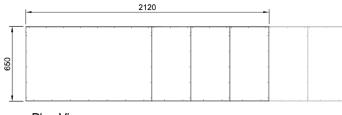

## Plan View

#### **Technical Data:**

www.stoddart.co.nz

Dimensions: W x D x H: 2120 x 650 x 870

Total Connected Load: 2.2kW

Electrical Connection: 240V 1Ø + N + E

Front Elevation

**End Elevation** 

All Culinaire products are supplied with a 12 month parts and labour warranty as standard.