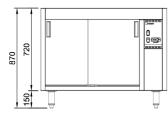

#### **Technical Data:**

www.stoddart.co.nz

Dimensions: W x D x H: 2120 x 650 x 870

Total Connected Load: 2.2kW

Electrical Connection: 240V 1Ø + N + E

Front Elevation

**End Elevation** 

All Culinaire products are supplied with a 12 month parts and labour warranty as standard.