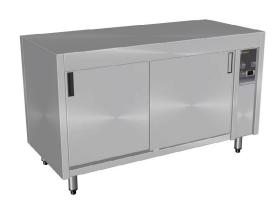

# **Hot Cupboard**

**Under Bench** 

# **Product Information:**

- Designed to be mounted under custom made stainless steel bench (manufactured & fitted by others)
- Designed to heat plates and serving dishes, capable of holding plated meals and bulk foods
- Adjustable digital temperature controller allows food to be held between +65°C to +90°C (food must be heated above 65°C before being placed in the hot cupboard)
- Hot cupboard features a fan forced heating system which offers energy efficiency, faster heat up times and even heat distribution
- Top mounted easy glide doors to both sides that do not sit in a bottom track, eliminates dirt trap
- Double skinned air insulated on all sides to minimise heat to external panels
- Robust construction from 304 grade stainless steel with a No.4 finish
- Supplied with 2 chrome plated steel wire shelf per door.

# **Product Code:**

CH Culinaire Heated
HC Hot Cupboard
U Under Bench
7 Modules