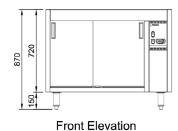

### Work Shelf

Factory fitted (If required, must be nominated at time of order)

**Technical Data:** 

CA.WS.7

Dimensions: W x D x H: 2460 x 650 x 870

Total Connected Load: 3.6kW

Electrical Connection: 240V 1Ø + N + E