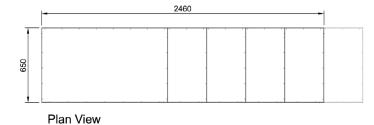

### Work Shelf

Factory fitted (If required, must be nominated at time of order)

**Technical Data:** 

CA.WS.7

Dimensions: W x D x H: 2460 x 650 x 870

Total Connected Load: 3.6kW

Electrical Connection: 240V 1Ø + N + E