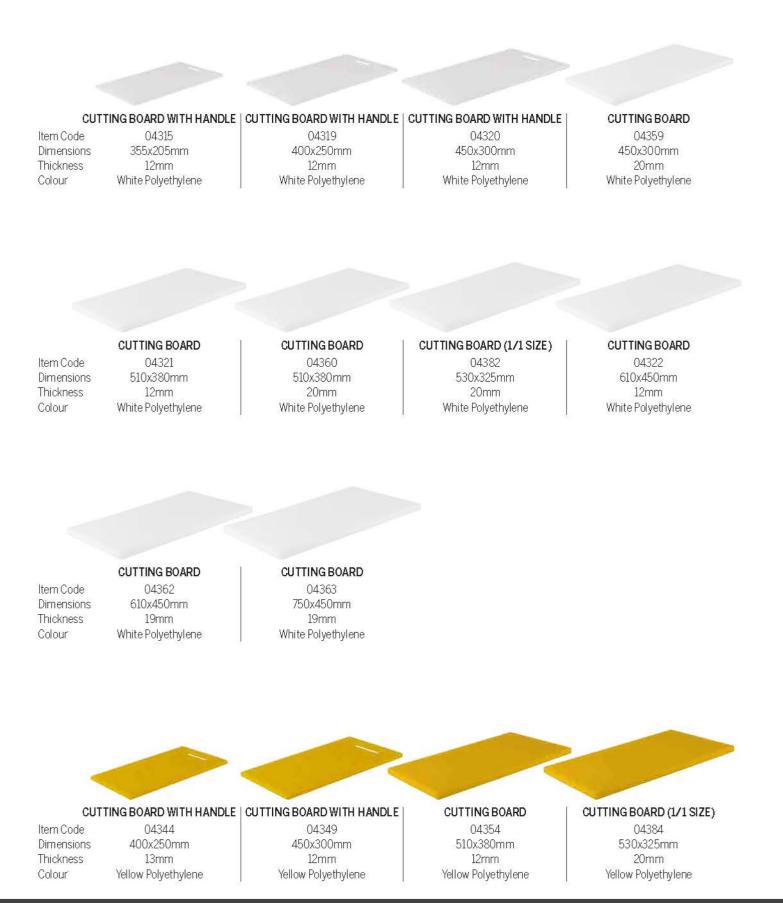

AVAILABLE IN VARIOUS SIZES AND COLOURS, OUR PREMIUM RANGE OF CUTTING BOARDS, ARE HACCP ACCREDITED AND COLOUR CODED FOR EASE OF USE. DURABLE AND SUITABLE FOR ALL FOOD TYPES, THIS RANGE IS BUILT TO WITHSTAND THE RIGOURS OF DAILY COMMERCIAL USE.

## POLYETHYLENE

Polyethylene is a thermoplastic polymer. Resistant to cracking, warping and chipping, polyethylene products are ideal for commercial environments. Non-porous and hygienic, this range can be used for all manners of food service.