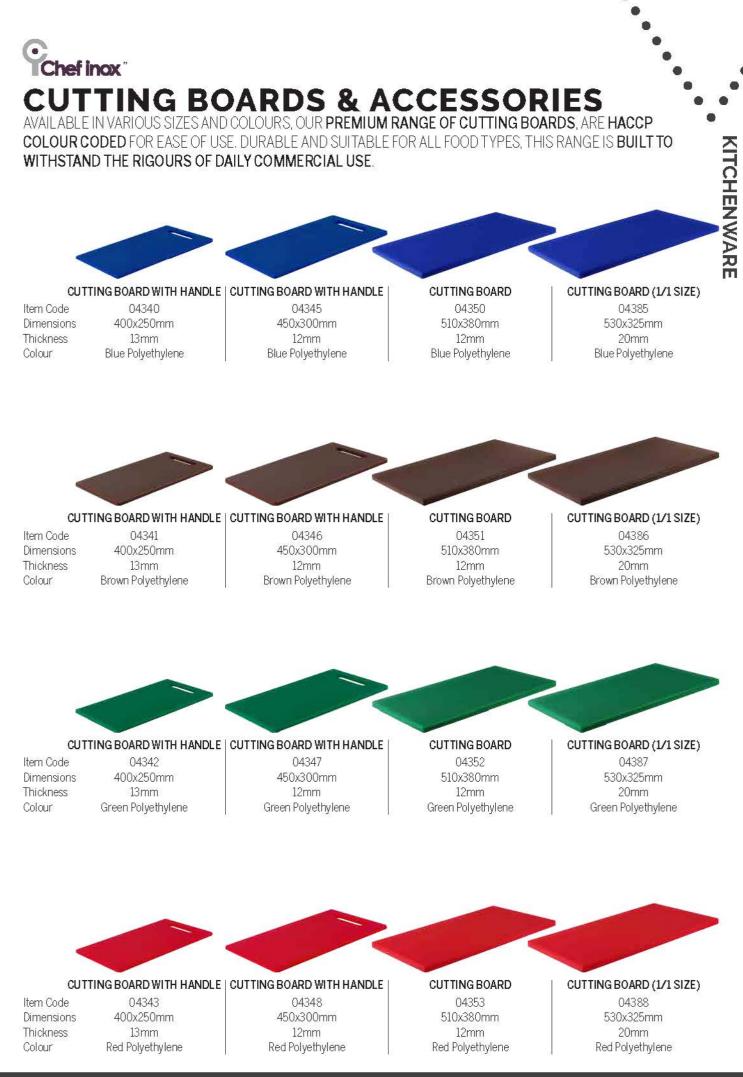

## CUTTING BOARDS & ACCESSORIES AVAILABLE IN VARIOUS SIZES AND COLOURS, OUR PREMIUM RANGE OF CUTTING BOARDS, ARE HACCP

COLOUR CODED FOR EASE OF USE. DURABLE AND SUITABLE FOR ALL FOOD TYPES, THIS RANGE IS BUILT TO WITHSTAND THE RIGOURS OF DAILY COMMERCIAL USE.