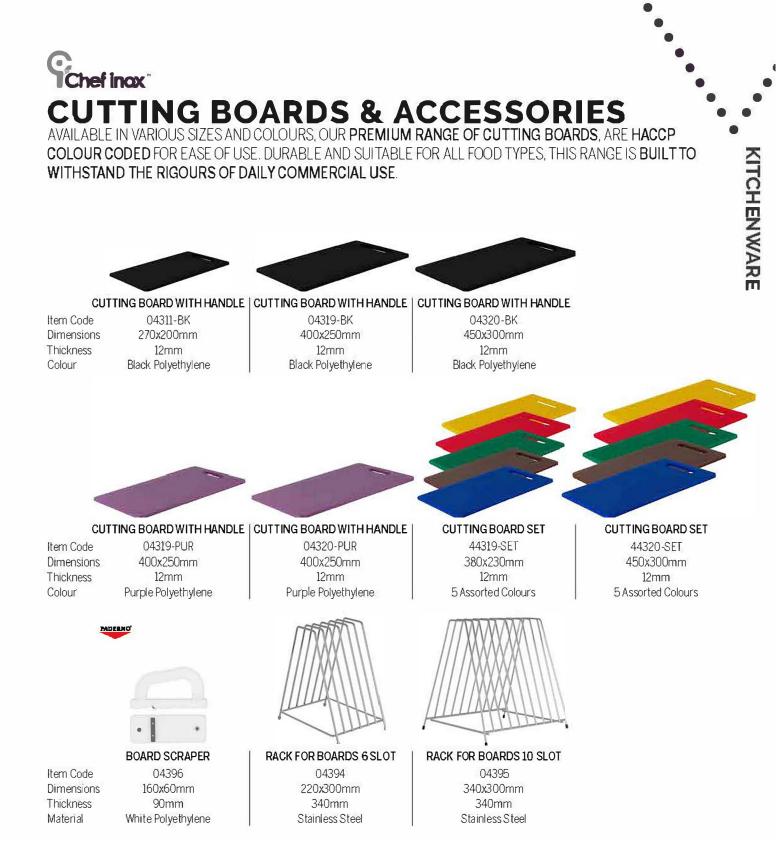

## CUTTING BOARDS & ACCESSORIES AVAILABLE IN VARIOUS SIZES AND COLOURS, OUR PREMIUM RANGE OF CUTTING BOARDS, ARE HACCP

COLOUR CODED FOR EASE OF USE. DURABLE AND SUITABLE FOR ALL FOOD TYPES, THIS RANGE IS BUILT TO WITHSTAND THE RIGOURS OF DAILY COMMERCIAL USE.